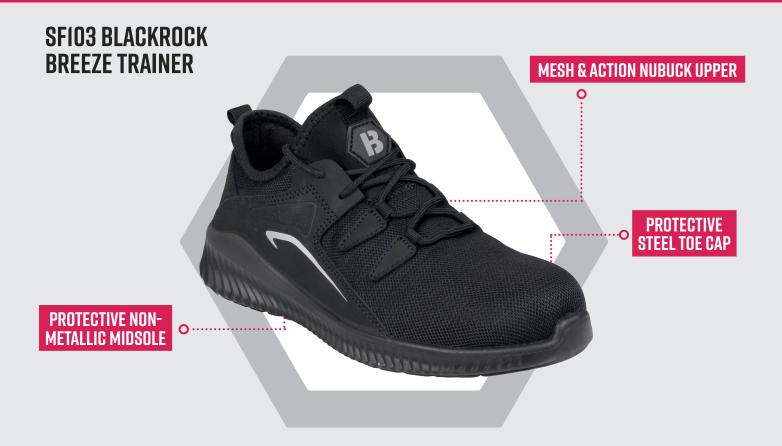

### DESCRIPTION

Blackrock's Breeze Safety Trainer is a modern style that is ideal for a wide and varied range of industries. It features a mesh and action nubuck upper and has steel toe cap protection and a lightweight, metal-free penetration-resistant midsole. The hardwearing, dual-density PU sole is shock absorbent, anti-slip, and fuel oil resistant.

### **KEY FEATURES**

- Mesh and action nubuck upper
- Steel toe cap
- Protective non-metallic midsole
- Dual density shock absorbent, anti-slip, anti-static, and fuel oil resistant PU sole
- Energy-absorbing heel reduces foot fatigue